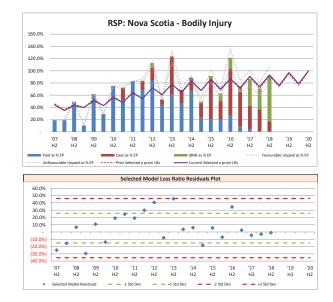

Exhibit B.3 (Accident Benefits govt line – same as above) Exhibit B.4 (Other govt line – same as above)