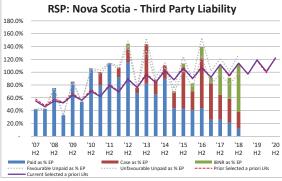

Comparison of Selected Ultimate Incurred Claims Amounts by Coverage

as at March 31, 2019

Amounts in: \$1,000s

RSP: Nova Scotia

|               |                          | Prior A              | nalysis (Dec 2018) |         |                          | Current /            | Analysis (Mar 2019) |         |                          | Change               | e from Prior Analysis |       |
|---------------|--------------------------|----------------------|--------------------|---------|--------------------------|----------------------|---------------------|---------|--------------------------|----------------------|-----------------------|-------|
| Accident Year | Third Party<br>Liability | Accident<br>Benefits | Other Coverages    | Total   | Third Party<br>Liability | Accident<br>Benefits | Other Coverages     | Total   | Third Party<br>Liability | Accident<br>Benefits | Other Coverages       | Total |
| 2007          | 589                      | 51                   | 469                | 1,109   | 589                      | 51                   | 469                 | 1,109   | -                        | -                    | -                     | -     |
| 2008          | 4,290                    | 545                  | 2,416              | 7,252   | 4,290                    | 545                  | 2,416               | 7,252   | -                        | -                    | -                     | -     |
| 2009          | 5,514                    | 558                  | 2,897              | 8,969   | 5,514                    | 558                  | 2,897               | 8,969   | -                        | -                    | -                     | -     |
| 2010          | 7,296                    | 692                  | 2,621              | 10,609  | 7,292                    | 692                  | 2,621               | 10,605  | (4)                      | -                    | -                     | (4)   |
| 2011          | 8,012                    | 604                  | 2,489              | 11,105  | 7,978                    | 604                  | 2,489               | 11,071  | (34)                     | -                    | -                     | (34)  |
| 2012          | 10,065                   | 1,147                | 2,421              | 13,632  | 10,003                   | 1,147                | 2,421               | 13,572  | (62)                     | -                    | -                     | (60)  |
| 2013          | 8,888                    | 1,025                | 2,576              | 12,489  | 8,887                    | 1,033                | 2,576               | 12,496  | (1)                      | 8                    | -                     | 7     |
| 2014          | 7,930                    | 695                  | 2,352              | 10,977  | 8,146                    | 694                  | 2,352               | 11,192  | 216                      | (1                   | ) -                   | 215   |
| 2015          | 7,898                    | 1,364                | 2,464              | 11,726  | 7,890                    | 1,355                | 2,464               | 11,709  | (8)                      | (9                   | ) -                   | (17)  |
| 2016          | 10,012                   | 1,016                | 2,414              | 13,442  | 10,212                   | 911                  | 2,415               | 13,538  | 200                      | (105                 | ) 1                   | 96    |
| 2017          | 12,319                   | 1,767                | 3,538              | 17,624  | 12,438                   | 1,717                | 3,525               | 17,679  | 119                      | (50                  | ) (13)                | 55    |
| 2018          | 18,178                   | 2,093                | 5,578              | 25,849  | 18,507                   | 2,077                | 6,133               | 26,716  | 329                      | (16                  | ) 555                 | 867   |
| 2019          | -                        | -                    | -                  | -       | 4,524                    | 640                  | 1,598               | 6,762   | 4,524                    | 640                  | 1,598                 | 6,762 |
| Total         | 100,991                  | 11,557               | 32,235             | 144,783 | 106,270                  | 12,024               | 34,376              | 152,670 | 5,279                    | 467                  | 2,141                 | 7,887 |
| 2018 & Prior  | 100,991                  | 11,557               | 32,235             | 144,783 | 101,746                  | 11,384               | 32,778              | 145,908 | 755                      | (173                 | 543                   | 1,125 |