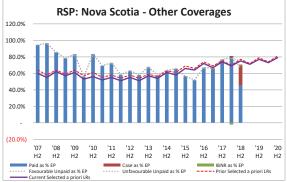

Comparison of Selected Ultimate Incurred Claims Amounts by Coverage

as at March 31, 2019

Amounts in: \$1,000s

RSP: Nova Scotia

|               |                          | Prior A              | nalysis (Dec 2018) |         |                          | Current /            | Analysis (Mar 2019) |         |                          | Change               | e from Prior Analysis |       |
|---------------|--------------------------|----------------------|--------------------|---------|--------------------------|----------------------|---------------------|---------|--------------------------|----------------------|-----------------------|-------|
| Accident Year | Third Party<br>Liability | Accident<br>Benefits | Other Coverages    | Total   | Third Party<br>Liability | Accident<br>Benefits | Other Coverages     | Total   | Third Party<br>Liability | Accident<br>Benefits | Other Coverages       | Total |
| 2007          | 589                      | 51                   | 469                | 1,109   | 589                      | 51                   | 469                 | 1,109   | -                        | -                    | -                     | -     |
| 2008          | 4,290                    | 545                  | 2,416              | 7,252   | 4,290                    | 545                  | 2,416               | 7,252   | -                        | -                    | -                     | -     |
| 2009          | 5,514                    | 558                  | 2,897              | 8,969   | 5,514                    | 558                  | 2,897               | 8,969   | -                        | -                    | -                     | -     |
| 2010          | 7,296                    | 692                  | 2,621              | 10,609  | 7,292                    | 692                  | 2,621               | 10,605  | (4)                      | -                    | -                     | (4)   |
| 2011          | 8,012                    | 604                  | 2,489              | 11,105  | 7,978                    | 604                  | 2,489               | 11,071  | (34)                     | -                    | -                     | (34)  |
| 2012          | 10,065                   | 1,147                | 2,421              | 13,632  | 10,003                   | 1,147                | 2,421               | 13,572  | (62)                     | -                    | -                     | (60)  |
| 2013          | 8,888                    | 1,025                | 2,576              | 12,489  | 8,887                    | 1,033                | 2,576               | 12,496  | (1)                      | 8                    | -                     | 7     |
| 2014          | 7,930                    | 695                  | 2,352              | 10,977  | 8,146                    | 694                  | 2,352               | 11,192  | 216                      | (1                   | ) -                   | 215   |
| 2015          | 7,898                    | 1,364                | 2,464              | 11,726  | 7,890                    | 1,355                | 2,464               | 11,709  | (8)                      | (9                   | ) -                   | (17)  |
| 2016          | 10,012                   | 1,016                | 2,414              | 13,442  | 10,212                   | 911                  | 2,415               | 13,538  | 200                      | (105                 | ) 1                   | 96    |
| 2017          | 12,319                   | 1,767                | 3,538              | 17,624  | 12,438                   | 1,717                | 3,525               | 17,679  | 119                      | (50                  | ) (13)                | 55    |
| 2018          | 18,178                   | 2,093                | 5,578              | 25,849  | 18,507                   | 2,077                | 6,133               | 26,716  | 329                      | (16                  | ) 555                 | 867   |
| 2019          | -                        | -                    | -                  | -       | 4,524                    | 640                  | 1,598               | 6,762   | 4,524                    | 640                  | 1,598                 | 6,762 |
| Total         | 100,991                  | 11,557               | 32,235             | 144,783 | 106,270                  | 12,024               | 34,376              | 152,670 | 5,279                    | 467                  | 2,141                 | 7,887 |
| 2018 & Prior  | 100,991                  | 11,557               | 32,235             | 144,783 | 101,746                  | 11,384               | 32,778              | 145,908 | 755                      | (173                 | 543                   | 1,125 |