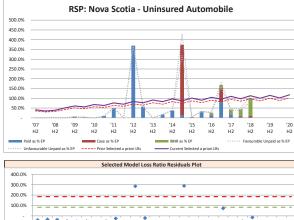

Facility Association a priori LR model for valuation: Dec 31, 2018 RSP Nova Scotia

160.0%

140.0%

120.0%

100.0%

80.0%

60.0%

40.0% 20.0%

> '07 '08 '09

H2 H2 H2

Exhibit B.1.4.1 A Priori LRs page 1 of 1

|                    |                          | CURI                 | RENT               |        |                          | PRI                  | OR                 |        |                          | CHAI                 | NGE                |        |
|--------------------|--------------------------|----------------------|--------------------|--------|--------------------------|----------------------|--------------------|--------|--------------------------|----------------------|--------------------|--------|
| Accident<br>Period | Third Party<br>Liability | Accident<br>Benefits | Other<br>Coverages | Total  | Third Party<br>Liability | Accident<br>Benefits | Other<br>Coverages | Total  | Third Party<br>Liability | Accident<br>Benefits | Other<br>Coverages | Total  |
| 2013 / 2           | 96.0%                    | 78.0%                | 57.0%              | 82.0%  | 99.0%                    | 79.0%                | 59.0%              | 85.0%  | (3.0%)                   | (1.0%)               | (2.0%)             | (3.0%) |
| 2014/1             | 84.0%                    | 68.0%                | 54.0%              | 73.0%  | 83.0%                    | 68.0%                | 56.0%              | 73.0%  | 1.0%                     | -                    | (2.0%)             | -      |
| 2014/2             | 102.0%                   | 81.0%                | 61.0%              | 88.0%  | 104.0%                   | 81.0%                | 63.0%              | 90.0%  | (2.0%)                   | -                    | (2.0%)             | (2.0%) |
| 2015/1             | 88.0%                    | 72.0%                | 58.0%              | 78.0%  | 88.0%                    | 72.0%                | 61.0%              | 78.0%  | -                        | -                    | (3.0%)             | -      |
| 2015/2             | 106.0%                   | 84.0%                | 66.0%              | 92.0%  | 108.0%                   | 84.0%                | 69.0%              | 94.0%  | (2.0%)                   | -                    | (3.0%)             | (2.0%) |
| 2016/1             | 90.0%                    | 72.0%                | 64.0%              | 81.0%  | 90.0%                    | 73.0%                | 66.0%              | 82.0%  | -                        | (1.0%)               | (2.0%)             | (1.0%) |
| 2016 / 2           | 107.0%                   | 81.0%                | 72.0%              | 95.0%  | 109.0%                   | 83.0%                | 74.0%              | 97.0%  | (2.0%)                   | (2.0%)               | (2.0%)             | (2.0%) |
| 2017/1             | 92.0%                    | 70.0%                | 67.0%              | 83.0%  | 92.0%                    | 71.0%                | 69.0%              | 84.0%  | -                        | (1.0%)               | (2.0%)             | (1.0%) |
| 2017/2             | 112.0%                   | 81.0%                | 74.0%              | 99.0%  | 112.0%                   | 82.0%                | 75.0%              | 99.0%  |                          | (1.0%)               | (1.0%)             | -      |
| 2018/1             | 95.0%                    | 70.0%                | 69.0%              | 86.0%  | 93.0%                    | 71.0%                | 70.0%              | 85.0%  | 2.0%                     | (1.0%)               | (1.0%)             | 1.0%   |
| 2018/2             | 114.0%                   | 83.0%                | 75.0%              | 101.0% | 114.0%                   | 83.0%                | 77.0%              | 101.0% | -                        | -                    | (2.0%)             | -      |
| 2019/1             | 97.0%                    | 72.0%                | 71.0%              | 88.0%  | 97.0%                    | 73.0%                | 72.0%              | 88.0%  | -                        | (1.0%)               | (1.0%)             | -      |
| 2019/2             | 119.0%                   | 85.0%                | 77.0%              | 105.0% | 118.0%                   | 85.0%                | 79.0%              | 105.0% | 1.0%                     | -                    | (2.0%)             | -      |
| 2020/1             | 101.0%                   | 73.0%                | 73.0%              | 91.0%  | 99.0%                    | 74.0%                | 74.0%              | 90.0%  | 2.0%                     | (1.0%)               | (1.0%)             | 1.0%   |
| 2020 / 2           | 122.0%                   | 87.0%                | 79.0%              | 107.0% | 123.0%                   | 88.0%                | 81.0%              | 109.0% | (1.0%)                   | (1.0%)               | (2.0%)             | (2.0%) |