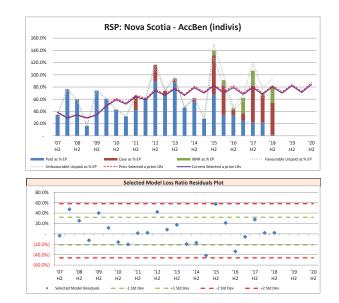

Facility Association a priori LR model for valuation: Dec 31, 2018 RSP Nova Scotia

160.0%

140.0%

120.0%

100.0%

80.0%

60.0%

40.0% 20.0%

> '07 '08 '09

H2 H2 H2

Exhibit B.1.4.1 A Priori LRs page 1 of 1

|                    |                          | CURI                 | RENT               |        |                          | PRI                  | OR                 |        |                          | CHAI                 | NGE                |        |
|--------------------|--------------------------|----------------------|--------------------|--------|--------------------------|----------------------|--------------------|--------|--------------------------|----------------------|--------------------|--------|
| Accident<br>Period | Third Party<br>Liability | Accident<br>Benefits | Other<br>Coverages | Total  | Third Party<br>Liability | Accident<br>Benefits | Other<br>Coverages | Total  | Third Party<br>Liability | Accident<br>Benefits | Other<br>Coverages | Total  |
| 2013 / 2           | 96.0%                    | 78.0%                | 57.0%              | 82.0%  | 99.0%                    | 79.0%                | 59.0%              | 85.0%  | (3.0%)                   | (1.0%)               | (2.0%)             | (3.0%) |
| 2014/1             | 84.0%                    | 68.0%                | 54.0%              | 73.0%  | 83.0%                    | 68.0%                | 56.0%              | 73.0%  | 1.0%                     | -                    | (2.0%)             | -      |
| 2014/2             | 102.0%                   | 81.0%                | 61.0%              | 88.0%  | 104.0%                   | 81.0%                | 63.0%              | 90.0%  | (2.0%)                   | -                    | (2.0%)             | (2.0%) |
| 2015/1             | 88.0%                    | 72.0%                | 58.0%              | 78.0%  | 88.0%                    | 72.0%                | 61.0%              | 78.0%  | -                        | -                    | (3.0%)             | -      |
| 2015/2             | 106.0%                   | 84.0%                | 66.0%              | 92.0%  | 108.0%                   | 84.0%                | 69.0%              | 94.0%  | (2.0%)                   | -                    | (3.0%)             | (2.0%) |
| 2016/1             | 90.0%                    | 72.0%                | 64.0%              | 81.0%  | 90.0%                    | 73.0%                | 66.0%              | 82.0%  | -                        | (1.0%)               | (2.0%)             | (1.0%) |
| 2016 / 2           | 107.0%                   | 81.0%                | 72.0%              | 95.0%  | 109.0%                   | 83.0%                | 74.0%              | 97.0%  | (2.0%)                   | (2.0%)               | (2.0%)             | (2.0%) |
| 2017/1             | 92.0%                    | 70.0%                | 67.0%              | 83.0%  | 92.0%                    | 71.0%                | 69.0%              | 84.0%  | -                        | (1.0%)               | (2.0%)             | (1.0%) |
| 2017/2             | 112.0%                   | 81.0%                | 74.0%              | 99.0%  | 112.0%                   | 82.0%                | 75.0%              | 99.0%  |                          | (1.0%)               | (1.0%)             | -      |
| 2018/1             | 95.0%                    | 70.0%                | 69.0%              | 86.0%  | 93.0%                    | 71.0%                | 70.0%              | 85.0%  | 2.0%                     | (1.0%)               | (1.0%)             | 1.0%   |
| 2018/2             | 114.0%                   | 83.0%                | 75.0%              | 101.0% | 114.0%                   | 83.0%                | 77.0%              | 101.0% | -                        | -                    | (2.0%)             | -      |
| 2019/1             | 97.0%                    | 72.0%                | 71.0%              | 88.0%  | 97.0%                    | 73.0%                | 72.0%              | 88.0%  | -                        | (1.0%)               | (1.0%)             | -      |
| 2019/2             | 119.0%                   | 85.0%                | 77.0%              | 105.0% | 118.0%                   | 85.0%                | 79.0%              | 105.0% | 1.0%                     | -                    | (2.0%)             | -      |
| 2020/1             | 101.0%                   | 73.0%                | 73.0%              | 91.0%  | 99.0%                    | 74.0%                | 74.0%              | 90.0%  | 2.0%                     | (1.0%)               | (1.0%)             | 1.0%   |
| 2020 / 2           | 122.0%                   | 87.0%                | 79.0%              | 107.0% | 123.0%                   | 88.0%                | 81.0%              | 109.0% | (1.0%)                   | (1.0%)               | (2.0%)             | (2.0%) |