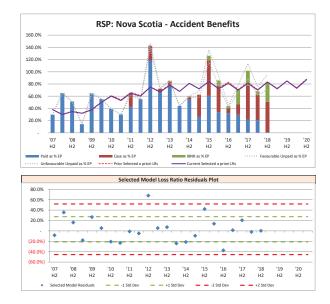

Facility Association a priori LR model for valuation: Dec 31, 2018 RSP Nova Scotia

160.0%

140.0%

120.0%

100.0%

80.0%

60.0%

40.0% 20.0%

> '07 '08 '09

H2 H2 H2

Exhibit B.1.4.1 A Priori LRs page 1 of 1

|                    |                          | CURI                 | RENT               |        |                          | PRI                  | OR                 |        |                          | CHAI                 | NGE                |        |
|--------------------|--------------------------|----------------------|--------------------|--------|--------------------------|----------------------|--------------------|--------|--------------------------|----------------------|--------------------|--------|
| Accident<br>Period | Third Party<br>Liability | Accident<br>Benefits | Other<br>Coverages | Total  | Third Party<br>Liability | Accident<br>Benefits | Other<br>Coverages | Total  | Third Party<br>Liability | Accident<br>Benefits | Other<br>Coverages | Total  |
| 2013 / 2           | 96.0%                    | 78.0%                | 57.0%              | 82.0%  | 99.0%                    | 79.0%                | 59.0%              | 85.0%  | (3.0%)                   | (1.0%)               | (2.0%)             | (3.0%) |
| 2014/1             | 84.0%                    | 68.0%                | 54.0%              | 73.0%  | 83.0%                    | 68.0%                | 56.0%              | 73.0%  | 1.0%                     | -                    | (2.0%)             | -      |
| 2014/2             | 102.0%                   | 81.0%                | 61.0%              | 88.0%  | 104.0%                   | 81.0%                | 63.0%              | 90.0%  | (2.0%)                   | -                    | (2.0%)             | (2.0%) |
| 2015/1             | 88.0%                    | 72.0%                | 58.0%              | 78.0%  | 88.0%                    | 72.0%                | 61.0%              | 78.0%  | -                        | -                    | (3.0%)             | -      |
| 2015/2             | 106.0%                   | 84.0%                | 66.0%              | 92.0%  | 108.0%                   | 84.0%                | 69.0%              | 94.0%  | (2.0%)                   | -                    | (3.0%)             | (2.0%) |
| 2016/1             | 90.0%                    | 72.0%                | 64.0%              | 81.0%  | 90.0%                    | 73.0%                | 66.0%              | 82.0%  | -                        | (1.0%)               | (2.0%)             | (1.0%) |
| 2016 / 2           | 107.0%                   | 81.0%                | 72.0%              | 95.0%  | 109.0%                   | 83.0%                | 74.0%              | 97.0%  | (2.0%)                   | (2.0%)               | (2.0%)             | (2.0%) |
| 2017/1             | 92.0%                    | 70.0%                | 67.0%              | 83.0%  | 92.0%                    | 71.0%                | 69.0%              | 84.0%  | -                        | (1.0%)               | (2.0%)             | (1.0%) |
| 2017/2             | 112.0%                   | 81.0%                | 74.0%              | 99.0%  | 112.0%                   | 82.0%                | 75.0%              | 99.0%  |                          | (1.0%)               | (1.0%)             | -      |
| 2018/1             | 95.0%                    | 70.0%                | 69.0%              | 86.0%  | 93.0%                    | 71.0%                | 70.0%              | 85.0%  | 2.0%                     | (1.0%)               | (1.0%)             | 1.0%   |
| 2018/2             | 114.0%                   | 83.0%                | 75.0%              | 101.0% | 114.0%                   | 83.0%                | 77.0%              | 101.0% | -                        | -                    | (2.0%)             | -      |
| 2019/1             | 97.0%                    | 72.0%                | 71.0%              | 88.0%  | 97.0%                    | 73.0%                | 72.0%              | 88.0%  | -                        | (1.0%)               | (1.0%)             | -      |
| 2019/2             | 119.0%                   | 85.0%                | 77.0%              | 105.0% | 118.0%                   | 85.0%                | 79.0%              | 105.0% | 1.0%                     | -                    | (2.0%)             | -      |
| 2020/1             | 101.0%                   | 73.0%                | 73.0%              | 91.0%  | 99.0%                    | 74.0%                | 74.0%              | 90.0%  | 2.0%                     | (1.0%)               | (1.0%)             | 1.0%   |
| 2020 / 2           | 122.0%                   | 87.0%                | 79.0%              | 107.0% | 123.0%                   | 88.0%                | 81.0%              | 109.0% | (1.0%)                   | (1.0%)               | (2.0%)             | (2.0%) |