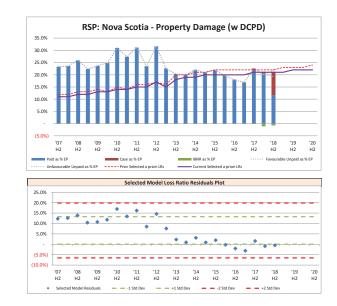

Exhibit B.3 (Accident Benefits govt line – same as above) Exhibit B.4 (Other govt line – same as above)