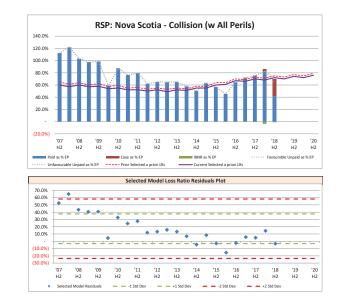

54.0%          | (3.0%) |
| 2014 / 2           | 55.0%               | 58.0%          | (3.0%) |
| 2015 / 1           | 55.0%               | 58.0%          | (3.0%) |
| 2015/2             | 60.0%               | 64.0%          | (4.0%) |
| 2016 / 1           | 61.0%               | 64.0%          | (3.0%) |
| 2016 / 2           | 67.0%               | 70.0%          | (3.0%) |
| 2017/1             | 66.0%               | 69.0%          | (3.0%) |
| 2017 / 2           | 70.0%               | 73.0%          | (3.0%) |
| 2018 / 1           | 68.0%               | 71.0%          | (3.0%) |
| 2018/2             | 72.0%               | 75.0%          | (3.0%) |
| 2019/1             | 70.0%               | 73.0%          | (3.0%) |

74.0%

72.0% 76.0% 77.0%

75.0% 79.0% (3.0%)

(3.0%)

(3.0%)



| Current AHY:       | : 2018 / 2                  |                       |                  |                                           |                                    |                               |                            |                 |                             |                           |                      |                |                                           |                                        |          |
|--------------------|-----------------------------|-----------------------|------------------|-------------------------------------------|------------------------------------|-------------------------------|----------------------------|-----------------|-----------------------------|---------------------------|----------------------|------------