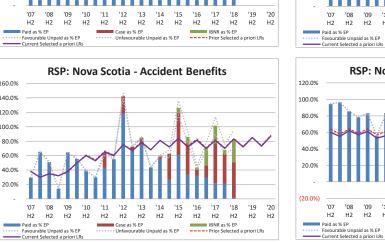

Comparison of Selected Ultimate Incurred Claims Amounts by Coverage

as at March 31, 2019

Amounts in: \$1,000s

RSP: Nova Scotia

|               |                          | Prior A              | nalysis (Dec 2018) |         |                          | Current /            | Analysis (Mar 2019) |         |                          | Change               | e from Prior Analysis |       |
|---------------|--------------------------|----------------------|--------------------|---------|--------------------------|----------------------|---------------------|---------|--------------------------|----------------------|-----------------------|-------|
| Accident Year | Third Party<br>Liability | Accident<br>Benefits | Other Coverages    | Total   | Third Party<br>Liability | Accident<br>Benefits | Other Coverages     | Total   | Third Party<br>Liability | Accident<br>Benefits | Other Coverages       | Total |
| 2007          | 589                      | 51                   | 469                | 1,109   | 589                      | 51                   | 469                 | 1,109   | -                        | -                    | -                     | -     |
| 2008          | 4,290                    | 545                  | 2,416              | 7,252   | 4,290                    | 545                  | 2,416               | 7,252   | -                        | -                    | -                     | -     |
| 2009          | 5,514                    | 558                  | 2,897              | 8,969   | 5,514                    | 558                  | 2,897               | 8,969   | -                        | -                    | -                     | -     |
| 2010          | 7,296                    | 692                  | 2,621              | 10,609  | 7,292                    | 692                  | 2,621               | 10,605  | (4)                      | -                    | -                     | (4)   |
| 2011          | 8,012                    | 604                  | 2,489              | 11,105  | 7,978                    | 604                  | 2,489               | 11,071  | (34)                     | -                    | -                     | (34)  |
| 2012          | 10,065                   | 1,147                | 2,421              | 13,632  | 10,003                   | 1,147                | 2,421               | 13,572  | (62)                     | -                    | -                     | (60)  |
| 2013          | 8,888                    | 1,025                | 2,576              | 12,489  | 8,887                    | 1,033                | 2,576               | 12,496  | (1)                      | 8                    | -                     | 7     |
| 2014          | 7,930                    | 695                  | 2,352              | 10,977  | 8,146                    | 694                  | 2,352               | 11,192  | 216                      | (1                   | ) -                   | 215   |
| 2015          | 7,898                    | 1,364                | 2,464              | 11,726  | 7,890                    | 1,355                | 2,464               | 11,709  | (8)                      | (9                   | ) -                   | (17)  |
| 2016          | 10,012                   | 1,016                | 2,414              | 13,442  | 10,212                   | 911                  | 2,415               | 13,538  | 200                      | (105                 | ) 1                   | 96    |
| 2017          | 12,319                   | 1,767                | 3,538              | 17,624  | 12,438                   | 1,717                | 3,525               | 17,679  | 119                      | (50                  | ) (13)                | 55    |
| 2018          | 18,178                   | 2,093                | 5,578              | 25,849  | 18,507                   | 2,077                | 6,133               | 26,716  | 329                      | (16                  | ) 555                 | 867   |
| 2019          | -                        | -                    | -                  | -       | 4,524                    | 640                  | 1,598               | 6,762   | 4,524                    | 640                  | 1,598                 | 6,762 |
| Total         | 100,991                  | 11,557               | 32,235             | 144,783 | 106,270                  | 12,024               | 34,376              | 152,670 | 5,279                    | 467                  | 2,141                 | 7,887 |
| 2018 & Prior  | 100,991                  | 11,557               | 32,235             | 144,783 | 101,746                  | 11,384               | 32,778              | 145,908 | 755                      | (173                 | 543                   | 1,125 |