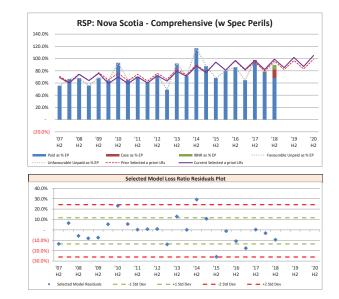

| (1.0%) |
| 2015 / 2           | 94.0%               | 94.0%          | -      |
| 2016/1             | 81.0%               | 81.0%          | -      |
| 2016/2             | 97.0%               | 96.0%          | 1.0%   |
| 2017/1             | 82.0%               | 81.0%          | 1.0%   |
| 2017 / 2           | 97.0%               | 94.0%          | 3.0%   |
| 2018/1             | 82.0%               | 80.0%          | 2.0%   |
| 2018/2             | 99.0%               | 96.0%          | 3.0%   |
| 2019/1             | 85.0%               | 82.0%          | 3.0%   |
| 2019/2             | 102.0%              | 97.0%          | 5.0%   |
| 2020/1             | 87.0%               | 83.0%          | 4.0%   |
| 2020 / 2           | 105.0%              | 99.0%          | 6.0%   |



|                    |                             | Sep 30,               | 2018 valuatio                   | n result                                  |                                    |                               | Adjust EP to 20            | 18 / 2 rate leve | 21                          | Adjust Ultin                     | nate Claims Am       | ount to 2018 / | 2 clms level                              |                                        |          |
|--------------------|-----------------------------|-----------------------|---------------------------------|-------------------------------------------|------------------------------------|-------------------------------|----------------------------|------------------|-----------------------------|------------------------