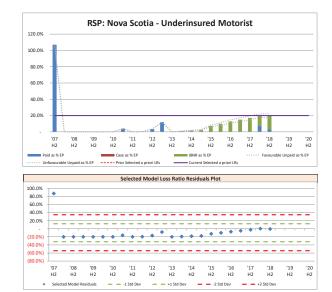

Facility Association a priori LR model for valuation: Dec 31, 2018 RSP Nova Scotia

160.0%

140.0%

120.0%

100.0%

80.0%

60.0%

40.0% 20.0%

> '07 '08 '09

H2 H2 H2

Exhibit B.1.4.1 A Priori LRs page 1 of 1

|                    |                          | CURI                 | RENT               |        |                          | PRI                  | OR                 |        |                          | CHAI                 | NGE                |        |
|--------------------|--------------------------|----------------------|--------------------|--------|--------------------------|----------------------|--------------------|--------|--------------------------|----------------------|--------------------|--------|
| Accident<br>Period | Third Party<br>Liability | Accident<br>Benefits | Other<br>Coverages | Total  | Third Party<br>Liability | Accident<br>Benefits | Other<br>Coverages | Total  | Third Party<br>Liability | Accident<br>Benefits | Other<br>Coverages | Total  |
| 2013 / 2           | 96.0%                    | 78.0%                | 57.0%              | 82.0%  | 99.0%                    | 79.0%                | 59.0%              | 85.0%  | (3.0%)                   | (1.0%)               | (2.0%)             | (3.0%) |
| 2014/1             | 84.0%                    | 68.0%                | 54.0%              | 73.0%  | 83.0%                    | 68.0%                | 56.0%              | 73.0%  | 1.0%                     | -                    | (2.0%)             | -      |
| 2014/2             | 102.0%                   | 81.0%                | 61.0%              | 88.0%  | 104.0%                   | 81.0%                | 63.0%              | 90.0%  | (2.0%)                   | -                    | (2.0%)             | (2.0%) |
| 2015/1             | 88.0%                    | 72.0%                | 58.0%              | 78.0%  | 88.0%                    | 72.0%                | 61.0%              | 78.0%  | -                        | -                    | (3.0%)             | -      |
| 2015/2             | 106.0%                   | 84.0%                | 66.0%              | 92.0%  | 108.0%                   | 84.0%                | 69.0%              | 94.0%  | (2.0%)                   | -                    | (3.0%)             | (2.0%) |
| 2016/1             | 90.0%                    | 72.0%                | 64.0%              | 81.0%  | 90.0%                    | 73.0%                | 66.0%              | 82.0%  | -                        | (1.0%)               | (2.0%)             | (1.0%) |
| 2016 / 2           | 107.0%                   | 81.0%                | 72.0%              | 95.0%  | 109.0%                   | 83.0%                | 74.0%              | 97.0%  | (2.0%)                   | (2.0%)               | (2.0%)             | (2.0%) |
| 2017/1             | 92.0%                    | 70.0%                | 67.0%              | 83.0%  | 92.0%                    | 71.0%                | 69.0%              | 84.0%  | -                        | (1.0%)               | (2.0%)             | (1.0%) |
| 2017/2             | 112.0%                   | 81.0%                | 74.0%              | 99.0%  | 112.0%                   | 82.0%                | 75.0%              | 99.0%  |                          | (1.0%)               | (1.0%)             | -      |
| 2018/1             | 95.0%                    | 70.0%                | 69.0%              | 86.0%  | 93.0%                    | 71.0%                | 70.0%              | 85.0%  | 2.0%                     | (1.0%)               | (1.0%)             | 1.0%   |
| 2018/2             | 114.0%                   | 83.0%                | 75.0%              | 101.0% | 114.0%                   | 83.0%                | 77.0%              | 101.0% | -                        | -                    | (2.0%)             | -      |
| 2019/1             | 97.0%                    | 72.0%                | 71.0%              | 88.0%  | 97.0%                    | 73.0%                | 72.0%              | 88.0%  | -                        | (1.0%)               | (1.0%)             | -      |
| 2019/2             | 119.0%                   | 85.0%                | 77.0%              | 105.0% | 118.0%                   | 85.0%                | 79.0%              | 105.0% | 1.0%                     | -                    | (2.0%)             | -      |
| 2020/1             | 101.0%                   | 73.0%                | 73.0%              | 91.0%  | 99.0%                    | 74.0%                | 74.0%              | 90.0%  | 2.0%                     | (1.0%)               | (1.0%)             | 1.0%   |
| 2020 / 2           | 122.0%                   | 87.0%                | 79.0%              | 107.0% | 123.0%                   | 88.0%                | 81.0%              | 109.0% | (1.0%)                   | (1.0%)               | (2.0%)             | (2.0%) |