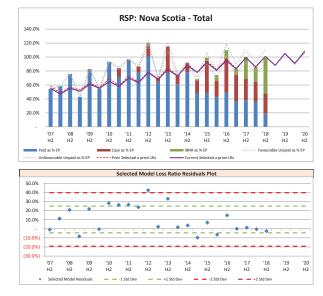

## Exhibit B.1.2 Loss Ratios over Time page 1 of 1

### Facility Association Loss Ratios Over Time

Amounts in: \$1,000s as at March 31, 2019

Coverage: Total

RSP: Nova Scotia

|              | Earned     | Paid        | Case       | Recorded    | Selected   | Ultimate    | Selected    | Selected    | Selected    | Selected    | Selected    | Sel Ult LR @<br>compared<br>Sel Ult LR @ | with prior  | Sel Ult LR @<br>compared v<br>Sel Ult LR @ | with prior  |
|--------------|------------|-------------|------------|-------------|------------|-------------|-------------|-------------|-------------|-------------|-------------|------------------------------------------|-------------|--------------------------------------------|-------------|
| Accident     | Premium    | Claims Amt* | Reserve    | Claims Amt* | IBNR       | Claims Amt* | Ultimate LR | Ultimate LR | Ultimate LR | Ultimate LR | Ultimate LR |                                          |             |                                            | Claims Amt* |
| Year         | @ Mar 2019 | @ Mar 2019  | @ Mar 2019 | @ Mar 2019  | @ Mar 2019 | @ Mar 2019  | @ Mar 2019  | @ Dec 2018  | @ Sep 2018  | @ Jun 2018  | @ Mar 2018  | Ultimate LR                              | Claims Amt* | Ultimate LR                                | @ curr EP   |
| [1]          | [2]        | [3]         | [4]        | [5]         | [6]        | [7]         | [8]         | [9]         | [10]        | [11]        | [12]        | [13]                                     | [14]        | [15]                                       | [16]        |
|              | database   | database    | = [5]-[3]  | database    | database   | = [5]+[6]   | = [7]/[2]   | database    | database    | database    | database    | = [8]-[9]                                |             | = [8]-[12]                                 | = [2]*[15]  |
| 2007         | 2,057      | 1,109       | -          | 1,109       | -          | 1,109       | 53.9%       | 53.9%       | 53.9%       | 53.9%       | 53.9%       | -                                        | -           | -                                          | -           |
| 2008         | 10,620     | 7,252       | -          | 7,252       | -          | 7,252       | 68.3%       | 68.3%       | 68.3%       | 68.3%       | 68.3%       | -                                        | -           | -                                          | -           |
| 2009         | 14,065     | 8,900       | 69         | 8,969       | -          | 8,969       | 63.8%       | 63.8%       | 63.8%       | 63.8%       | 63.8%       | -                                        | -           | -                                          | -           |
| 2010         | 14,454     | 10,605      | -          | 10,605      | -          | 10,605      | 73.4%       | 73.4%       | 73.4%       | 74.0%       | 74.0%       | -                                        | (4)         | (0.6%)                                     | (87)        |
| 2011         | 12,312     | 10,908      | 163        | 11,071      | -          | 11,071      | 89.9%       | 90.2%       | 90.2%       | 89.5%       | 89.5%       | (0.3%)                                   | (34)        | 0.4%                                       | 49          |
| 2012         | 13,197     | 12,698      | 874        | 13,572      | -          | 13,572      | 102.8%      | 103.3%      | 105.2%      | 107.6%      | 107.6%      | (0.5%)                                   | (60)        | (4.8%)                                     | (633)       |
| 2013         | 13,787     | 10,043      | 2,453      | 12,496      | -          | 12,496      | 90.6%       | 90.6%       | 91.9%       | 90.7%       | 90.5%       | -                                        | 7           | 0.1%                                       | 14          |
| 2014         | 13,172     | 9,363       | 1,827      | 11,190      | 2          | 11,192      | 85.0%       | 83.3%       | 83.4%       | 84.7%       | 85.2%       | 1.7%                                     | 215         | (0.2%)                                     | (26)        |
| 2015         | 14,026     | 7,919       | 3,568      | 11,487      | 222        | 11,709      | 83.5%       | 83.6%       | 84.0%       | 81.7%       | 81.4%       | (0.1%)                                   | (17)        | 2.1%                                       | 295         |
| 2016         | 14,845     | 8,025       | 4,504      | 12,529      | 1,009      | 13,538      | 91.2%       | 90.5%       | 92.5%       | 91.6%       | 93.3%       | 0.7%                                     | 96          | (2.1%)                                     | (312)       |
| 2017         | 19,014     | 7,951       | 6,146      | 14,097      | 3,582      | 17,679      | 93.0%       | 92.7%       | 93.0%       | 94.9%       | 92.8%       | 0.3%                                     | 55          | 0.2%                                       | 38          |
| 2018         | 27,753     | 10,737      | 7,018      | 17,755      | 8,961      | 26,716      | 96.3%       | 93.0%       | 90.1%       | 85.6%       | 87.7%       | 3.3%                                     | 867         | -                                          | -           |
| 2019         | 7,306      | 1,846       | 2,474      | 4,320       | 2,442      | 6,762       | 92.6%       | -           | -           | -           | -           | -                                        | -           | -                                          | -           |
| TOTAL        | 176,608    | 107,356     | 29,096     | 136,452     | 16,218     | 152,670     | 86.4%       | 85.5%       | 85.3%       | 84.8%       | 84.8%       |                                          | 1,125       |                                            | (662)       |
| 2018 & prior | 169,302    | 105,510     | 26,622     | 132,132     | 13,776     | 145,908     | 86.2%       | 85.5%       | 85.3%       | 84.8%       | 84.8%       |                                          | 1,125       |                                            | (662)       |