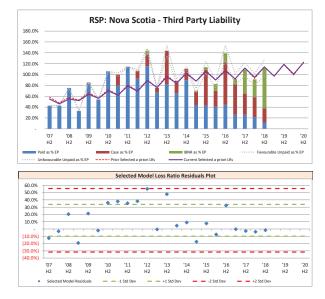

## Exhibit B.2 (TPL govt line)

| B.2.1     | Summary of Nominal Results                        |
|-----------|---------------------------------------------------|
| B.2.2     | Loss Ratios over Time                             |
| B.2.3     | a priori LRs                                      |
| B.2.4.1   | Selected Losses by Method                         |
| B.2.4.2   | Comparison of IBNR by Method                      |
| B.2.4.4-1 | Selected Losses by Method at Coverage Level       |
| B.2.4.4-2 | Comparison of IBNR by Method at Coverage<br>Level |

Comparison of Selected Ultimate Incurred Claims Amounts by Coverage

as at March 31, 2019

Amounts in: \$1,000s

RSP: Nova Scotia

|               |                          | Prior A              | nalysis (Dec 2018) |         |                          | Current /            | Analysis (Mar 2019) |         |                          | Change               | e from Prior Analysis |       |
|---------------|--------------------------|----------------------|--------------------|---------|--------------------------|----------------------|---------------------|---------|--------------------------|----------------------|-----------------------|-------|
| Accident Year | Third Party<br>Liability | Accident<br>Benefits | Other Coverages    | Total   | Third Party<br>Liability | Accident<br>Benefits | Other Coverages     | Total   | Third Party<br>Liability | Accident<br>Benefits | Other Coverages       | Total |
| 2007          | 589                      | 51                   | 469                | 1,109   | 589                      | 51                   | 469                 | 1,109   | -                        | -                    | -                     | -     |
| 2008          | 4,290                    | 545                  | 2,416              | 7,252   | 4,290                    | 545                  | 2,416               | 7,252   | -                        | -                    | -                     | -     |
| 2009          | 5,514                    | 558                  | 2,897              | 8,969   | 5,514                    | 558                  | 2,897               | 8,969   | -                        | -                    | -                     | -     |
| 2010          | 7,296                    | 692                  | 2,621              | 10,609  | 7,292                    | 692                  | 2,621               | 10,605  | (4)                      | -                    | -                     | (4)   |
| 2011          | 8,012                    | 604                  | 2,489              | 11,105  | 7,978                    | 604                  | 2,489               | 11,071  | (34)                     | -                    | -                     | (34)  |
| 2012          | 10,065                   | 1,147                | 2,421              | 13,632  | 10,003                   | 1,147                | 2,421               | 13,572  | (62)                     | -                    | -                     | (60)  |
| 2013          | 8,888                    | 1,025                | 2,576              | 12,489  | 8,887                    | 1,033                | 2,576               | 12,496  | (1)                      | 8                    | -                     | 7     |
| 2014          | 7,930                    | 695                  | 2,352              | 10,977  | 8,146                    | 694                  | 2,352               | 11,192  | 216                      | (1                   | ) -                   | 215   |
| 2015          | 7,898                    | 1,364                | 2,464              | 11,726  | 7,890                    | 1,355                | 2,464               | 11,709  | (8)                      | (9                   | ) -                   | (17)  |
| 2016          | 10,012                   | 1,016                | 2,414              | 13,442  | 10,212                   | 911                  | 2,415               | 13,538  | 200                      | (105                 | ) 1                   | 96    |
| 2017          | 12,319                   | 1,767                | 3,538              | 17,624  | 12,438                   | 1,717                | 3,525               | 17,679  | 119                      | (50                  | ) (13)                | 55    |
| 2018          | 18,178                   | 2,093                | 5,578              | 25,849  | 18,507                   | 2,077                | 6,133               | 26,716  | 329                      | (16                  | ) 555                 | 867   |
| 2019          | -                        | -                    | -                  | -       | 4,524                    | 640                  | 1,598               | 6,762   | 4,524                    | 640                  | 1,598                 | 6,762 |
| Total         | 100,991                  | 11,557               | 32,235             | 144,783 | 106,270                  | 12,024               | 34,376              | 152,670 | 5,279                    | 467                  | 2,141                 | 7,887 |
| 2018 & Prior  | 100,991                  | 11,557               | 32,235             | 144,783 | 101,746                  | 11,384               | 32,778              | 145,908 | 755                      | (173                 | 543                   | 1,125 |