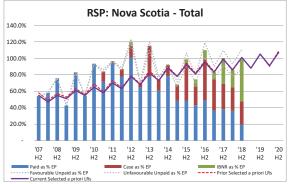

### Coverage: Total RSP: Nova Scotia

Facility Association

2017

2018

| Accident Year  | Earned<br>Premium       | Paid Indemnity &<br>Expe        |            | Case Res       | serves      | Recorded Indem<br>Claims E        | · ·        | Selected      | BNR        | Ultimate Indem<br>Claims E        | · ·        | Unpaid Indemn<br>Claims E        |                |
|----------------|-------------------------|---------------------------------|------------|----------------|-------------|-----------------------------------|------------|---------------|------------|-----------------------------------|------------|----------------------------------|----------------|
|                | \$000s                  | \$000s                          | % EP       | \$000s         | % EP        | \$000s                            | % EP       | \$000s        | % EP       | \$000s                            | % EP       | \$000s                           | % EP           |
| [1]            | [2]                     | [3]                             | [4]        | [5]            | [6]         | [7]                               | [8]        | [9]           | [10]       | [11]                              | [12]       | [13]                             | [14]           |
|                | database                | database                        | = [3]/[2]  | = [7]-[3]      | = [5]/[2]   | database                          | = [7]/[2]  | database      | = [9]/[2]  | = [7]+[9]                         | = [11]/[2] | = [5]+[9]                        | = [13]/[2]     |
| 2014 & prior   | 93,664                  | 70,878                          | 75.7%      | 5,386          | 5.8%        | 76,264                            | 81.4%      | 2             | -          | 76,266                            | 81.4%      | 5,388                            | 5.8%           |
| 2015           | 14,026                  | 7,919                           | 56.5%      | 3,568          | 25.4%       | 11,487                            | 81.9%      | 222           | 1.6%       | 11,709                            | 83.5%      | 3,790                            | 27.0%          |
| 2016           | 14,845                  | 8,025                           | 54.1%      | 4,504          | 30.3%       | 12,529                            | 84.4%      | 1,009         | 6.8%       | 13,538                            | 91.2%      | 5,513                            | 37.1%          |
| 2017           | 19,014                  | 7,951                           | 41.8%      | 6,146          | 32.3%       | 14,097                            | 74.1%      | 3,582         | 18.8%      | 17,679                            | 93.0%      | 9,728                            | 51.2%          |
| 2018           | 27,753                  | 10,737                          | 38.7%      | 7,018          | 25.3%       | 17,755                            | 64.0%      | 8,961         | 32.3%      | 26,716                            | 96.3%      | 15,979                           | 57.6%          |
| 2019           | 7,306                   | 1,846                           | 25.3%      | 2,474          | 33.9%       | 4,320                             | 59.1%      | 2,442         | 33.4%      | 6,762                             | 92.6%      | 4,916                            | 67.3%          |
| TOTAL          | 176,608                 | 107,356                         | 60.8%      | 29,096         | 16.5%       | 136,452                           | 77.3%      | 16,218        | 9.2%       | 152,670                           | 86.4%      | 45,314                           | 25.7%          |
|                |                         | •                               |            |                |             |                                   |            |               |            |                                   |            |                                  |                |
| 2018 & prior   | 169.302                 | 105,510                         | 62.3%      | 26,622         | 15.7%       | 132,132                           | 78.0%      | 13,776        | 8.1%       | 145.908                           | 86.2%      | 40,398                           | 23.9%          |
|                |                         |                                 |            |                |             |                                   |            |               |            |                                   |            |                                  |                |
| ctivity During | Quarter vs EP           |                                 |            |                |             |                                   |            |               |            |                                   |            |                                  |                |
| Accident Year  | Earned<br>Premium (LTD) | Change in Paid<br>Allowed Clair | · · ·      | Change in Cas  | se Reserves | Change in Record<br>Allowed Clair | · · ·      | Change in Sel | ected IBNR | Change in Ultima<br>Allowed Clair | · · ·      | Change in Unpai<br>Allowed Clair | ,              |
|                | \$000s                  | \$000s                          | % EP       | \$000s         | % EP        | \$000s                            | % EP       | \$000s        | % EP       | \$000s                            | % EP       | \$000s                           | % EP           |
| [15]           | [16]                    | [17]                            | [18]       | [19]           | [20]        | [21]                              | [22]       | [23]          | [24]       | [25]                              | [26]       | [27]                             | [28]           |
| ,              | database                | database                        | =[17]/[16] | database       | =[19]/[16]  | database                          | =[21]/[16] | database      | =[23]/[16] | database                          | =[25]/[16] | database                         | =[27]/[16]     |
| 2014 & prior   | 93,664                  | 971                             | 1.0%       | (846)          | (0.9%)      | 125                               | 0.1%       | (1)           | -          | 124                               | 0.1%       | (847)                            | (0.9%          |
|                |                         |                                 | 5 604      | (607)          | (4.00()     |                                   | 0.7%       |               | (0.99/)    | (47)                              | (0.10/)    | (707)                            |                |
| 2015           | 14,026                  | 780                             | 5.6%       | (687)          | (4.9%)      | 93                                | 0.7%       | (110)         | (0.8%)     | (17)                              | (0.1%)     | (797)                            | (5.7%          |
| 2015<br>2016   | 14,026                  | 780                             | 5.6%       | (687)<br>(400) | (4.9%)      |                                   | 2.7%       | (110)         | (0.8%)     |                                   | (0.1%)     | (797)<br>(698)                   | (5.7%<br>(4.7% |

### Facility Association Loss Ratios Over Time

Amounts in: \$1,000s as at March 31, 2019

Coverage: Total

RSP: Nova Scotia

|              | Earned     | Paid        | Case       | Recorded    | Selected   | Ultimate    | Selected    | Selected    | Selected    | Selected    | Selected    | Sel Ult LR @<br>compared<br>Sel Ult LR @ | with prior  | Sel Ult LR @<br>compared v<br>Sel Ult LR @ | with prior  |
|--------------|------------|-------------|------------|-------------|------------|-------------|-------------|-------------|-------------|-------------|-------------|------------------------------------------|-------------|--------------------------------------------|-------------|
| Accident     | Premium    | Claims Amt* | Reserve    | Claims Amt* | IBNR       | Claims Amt* | Ultimate LR | Ultimate LR | Ultimate LR | Ultimate LR | Ultimate LR |                                          |             |                                            | Claims Amt* |
| Year         | @ Mar 2019 | @ Mar 2019  | @ Mar 2019 | @ Mar 2019  | @ Mar 2019 | @ Mar 2019  | @ Mar 2019  | @ Dec 2018  | @ Sep 2018  | @ Jun 2018  | @ Mar 2018  | Ultimate LR                              | Claims Amt* | Ultimate LR                                | @ curr EP   |
| [1]          | [2]        | [3]         | [4]        | [5]         | [6]        | [7]         | [8]         | [9]         | [10]        | [11]        | [12]        | [13]                                     | [14]        | [15]                                       | [16]        |
|              | database   | database    | = [5]-[3]  | database    | database   | = [5]+[6]   | = [7]/[2]   | database    | database    | database    | database    | = [8]-[9]                                |             | = [8]-[12]                                 | = [2]*[15]  |
| 2007         | 2,057      | 1,109       | -          | 1,109       | -          | 1,109       | 53.9%       | 53.9%       | 53.9%       | 53.9%       | 53.9%       | -                                        | -           | -                                          | -           |
| 2008         | 10,620     | 7,252       | -          | 7,252       | -          | 7,252       | 68.3%       | 68.3%       | 68.3%       | 68.3%       | 68.3%       | -                                        | -           | -                                          | -           |
| 2009         | 14,065     | 8,900       | 69         | 8,969       | -          | 8,969       | 63.8%       | 63.8%       | 63.8%       | 63.8%       | 63.8%       | -                                        | -           | -                                          | -           |
| 2010         | 14,454     | 10,605      | -          | 10,605      | -          | 10,605      | 73.4%       | 73.4%       | 73.4%       | 74.0%       | 74.0%       | -                                        | (4)         | (0.6%)                                     | (87)        |
| 2011         | 12,312     | 10,908      | 163        | 11,071      | -          | 11,071      | 89.9%       | 90.2%       | 90.2%       | 89.5%       | 89.5%       | (0.3%)                                   | (34)        | 0.4%                                       | 49          |
| 2012         | 13,197     | 12,698      | 874        | 13,572      | -          | 13,572      | 102.8%      | 103.3%      | 105.2%      | 107.6%      | 107.6%      | (0.5%)                                   | (60)        | (4.8%)                                     | (633)       |
| 2013         | 13,787     | 10,043      | 2,453      | 12,496      | -          | 12,496      | 90.6%       | 90.6%       | 91.9%       | 90.7%       | 90.5%       | -                                        | 7           | 0.1%                                       | 14          |
| 2014         | 13,172     | 9,363       | 1,827      | 11,190      | 2          | 11,192      | 85.0%       | 83.3%       | 83.4%       | 84.7%       | 85.2%       | 1.7%                                     | 215         | (0.2%)                                     | (26)        |
| 2015         | 14,026     | 7,919       | 3,568      | 11,487      | 222        | 11,709      | 83.5%       | 83.6%       | 84.0%       | 81.7%       | 81.4%       | (0.1%)                                   | (17)        | 2.1%                                       | 295         |
| 2016         | 14,845     | 8,025       | 4,504      | 12,529      | 1,009      | 13,538      | 91.2%       | 90.5%       | 92.5%       | 91.6%       | 93.3%       | 0.7%                                     | 96          | (2.1%)                                     | (312)       |
| 2017         | 19,014     | 7,951       | 6,146      | 14,097      | 3,582      | 17,679      | 93.0%       | 92.7%       | 93.0%       | 94.9%       | 92.8%       | 0.3%                                     | 55          | 0.2%                                       | 38          |
| 2018         | 27,753     | 10,737      | 7,018      | 17,755      | 8,961      | 26,716      | 96.3%       | 93.0%       | 90.1%       | 85.6%       | 87.7%       | 3.3%                                     | 867         | -                                          | -           |
| 2019         | 7,306      | 1,846       | 2,474      | 4,320       | 2,442      | 6,762       | 92.6%       | -           | -           | -           | -           | -                                        | -           | -                                          | -           |
| TOTAL        | 176,608    | 107,356     | 29,096     | 136,452     | 16,218     | 152,670     | 86.4%       | 85.5%       | 85.3%       | 84.8%       | 84.8%       |                                          | 1,125       |                                            | (662)       |
| 2018 & prior | 169,302    | 105,510     | 26,622     | 132,132     | 13,776     | 145,908     | 86.2%       | 85.5%       | 85.3%       | 84.8%       | 84.8%       |                                          | 1,125       |                                            | (662)       |