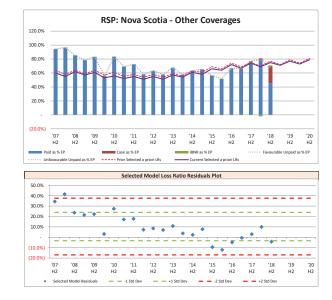

Facility Association a priori LR model for valuation: Dec 31, 2018 RSP Nova Scotia

160.0%

140.0%

120.0%

100.0%

80.0%

60.0%

40.0% 20.0%

> '07 '08 '09

H2 H2 H2

Exhibit B.1.4.1 A Priori LRs page 1 of 1

|                    |                          | CURI                 | RENT               |        |                          | PRI                  | OR                 |        |                          | CHAI                 | NGE                |        |
|--------------------|--------------------------|----------------------|--------------------|--------|--------------------------|----------------------|--------------------|--------|--------------------------|----------------------|--------------------|--------|
| Accident<br>Period | Third Party<br>Liability | Accident<br>Benefits | Other<br>Coverages | Total  | Third Party<br>Liability | Accident<br>Benefits | Other<br>Coverages | Total  | Third Party<br>Liability | Accident<br>Benefits | Other<br>Coverages | Total  |
| 2013 / 2           | 96.0%                    | 78.0%                | 57.0%              | 82.0%  | 99.0%                    | 79.0%                | 59.0%              | 85.0%  | (3.0%)                   | (1.0%)               | (2.0%)             | (3.0%) |
| 2014/1             | 84.0%                    | 68.0%                | 54.0%              | 73.0%  | 83.0%                    | 68.0%                | 56.0%              | 73.0%  | 1.0%                     | -                    | (2.0%)             | -      |
| 2014/2             | 102.0%                   | 81.0%                | 61.0%              | 88.0%  | 104.0%                   | 81.0%                | 63.0%              | 90.0%  | (2.0%)                   | -                    | (2.0%)             | (2.0%) |
| 2015/1             | 88.0%                    | 72.0%                | 58.0%              | 78.0%  | 88.0%                    | 72.0%                | 61.0%              | 78.0%  | -                        | -                    | (3.0%)             | -      |
| 2015/2             | 106.0%                   | 84.0%                | 66.0%              | 92.0%  | 108.0%                   | 84.0%                | 69.0%              | 94.0%  | (2.0%)                   | -                    | (3.0%)             | (2.0%) |
| 2016/1             | 90.0%                    | 72.0%                | 64.0%              | 81.0%  | 90.0%                    | 73.0%                | 66.0%              | 82.0%  | -                        | (1.0%)               | (2.0%)             | (1.0%) |
| 2016 / 2           | 107.0%                   | 81.0%                | 72.0%              | 95.0%  | 109.0%                   | 83.0%                | 74.0%              | 97.0%  | (2.0%)                   | (2.0%)               | (2.0%)             | (2.0%) |
| 2017/1             | 92.0%                    | 70.0%                | 67.0%              | 83.0%  | 92.0%                    | 71.0%                | 69.0%              | 84.0%  | -                        | (1.0%)               | (2.0%)             | (1.0%) |
| 2017/2             | 112.0%                   | 81.0%                | 74.0%              | 99.0%  | 112.0%                   | 82.0%                | 75.0%              | 99.0%  |                          | (1.0%)               | (1.0%)             | -      |
| 2018/1             | 95.0%                    | 70.0%                | 69.0%              | 86.0%  | 93.0%                    | 71.0%                | 70.0%              | 85.0%  | 2.0%                     | (1.0%)               | (1.0%)             | 1.0%   |
| 2018/2             | 114.0%                   | 83.0%                | 75.0%              | 101.0% | 114.0%                   | 83.0%                | 77.0%              | 101.0% | -                        | -                    | (2.0%)             | -      |
| 2019/1             | 97.0%                    | 72.0%                | 71.0%              | 88.0%  | 97.0%                    | 73.0%                | 72.0%              | 88.0%  | -                        | (1.0%)               | (1.0%)             | -      |
| 2019/2             | 119.0%                   | 85.0%                | 77.0%              | 105.0% | 118.0%                   | 85.0%                | 79.0%              | 105.0% | 1.0%                     | -                    | (2.0%)             | -      |
| 2020/1             | 101.0%                   | 73.0%                | 73.0%              | 91.0%  | 99.0%                    | 74.0%                | 74.0%              | 90.0%  | 2.0%                     | (1.0%)               | (1.0%)             | 1.0%   |
| 2020 / 2           | 122.0%                   | 87.0%                | 79.0%              | 107.0% | 123.0%                   | 88.0%                | 81.0%              | 109.0% | (1.0%)                   | (1.0%)               | (2.0%)             | (2.0%) |